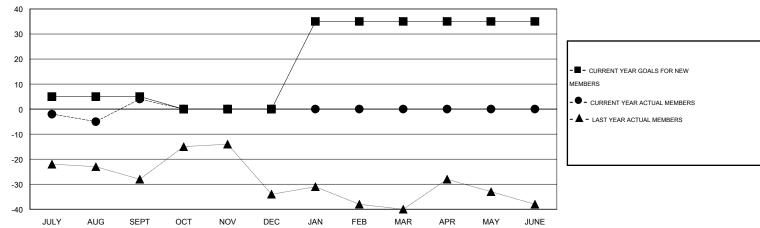

## GOALS AND ACTUAL MEMBERS CUMULATIVE

| DROPPED CLUBS: 0  DROPPED MEMBERS |    | 17 CLUBS OF 60 ADDED 1 OR MORE NEW MEMBERS | GENDER DISTRIBU<br>MALE<br>FEMALE | TION<br>1,046 (77.71%)<br>300 (22.29%) |     |
|-----------------------------------|----|--------------------------------------------|-----------------------------------|----------------------------------------|-----|
| DECEASED                          | 4  | CLICK HERE FOR HEALTH ASSESSMENT DATA      | FAMILY UNIT MEMBERS               |                                        | 229 |
| CLUB CANCELLED                    | 0  |                                            |                                   |                                        | _   |
| OTHER                             | 22 |                                            | HEAD OF HOUSEHOLD                 |                                        | 112 |
| TOTAL                             | 26 |                                            | NON-HEAD OF HOUSEHOLD             |                                        | 117 |