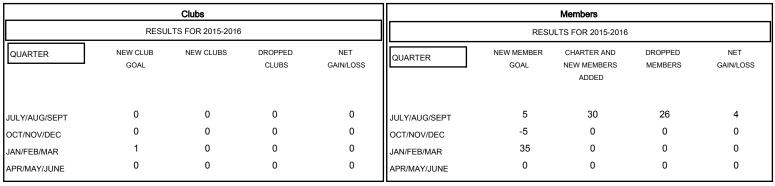

## MONTHLY MEMBERSHIP PROGRESS REPORT

## District 26 M4

Results as of: 9/30/2015

GMT: HAL GRIFFIN LOCATION MISSOURI GMT CA 1



## GOALS AND ACTUAL NEW CLUBS CUMULATIVE



## GOALS AND ACTUAL MEMBERS CUMULATIVE



| DROPPED CLUBS: 0  DROPPED MEMBERS |    | 17 CLUBS OF 60 ADDED 1 OR MORE NEW MEMBERS | GENDER DISTRIBU<br>MALE<br>FEMALE | TION<br>1,046 (77.71%)<br>300 (22.29%) |     |
|-----------------------------------|----|--------------------------------------------|-----------------------------------|----------------------------------------|-----|
| DECEASED                          | 4  | CLICK HERE FOR HEALTH ASSESSMENT DATA      | FAMILY UNIT MEMBERS               |                                        | 229 |
| CLUB CANCELLED                    | 0  |                                            |                                   |                                        | _   |
| OTHER